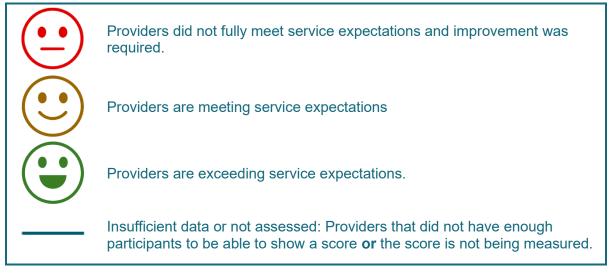

## What does each score mean?

For further information, please contact your provider or the Department of Social Services.

The department reserves the right to retrospectively amend results if they change due to compliance activities. Results are based on evidence at a point in time.