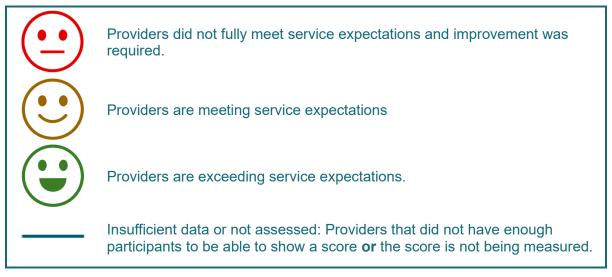

## What does each score mean?

For further information, please contact your provider or the Department of Social Services.

The department reserves the right to retrospectively amend results if they change due to compliance activities. Results are based on evidence at a point in time.