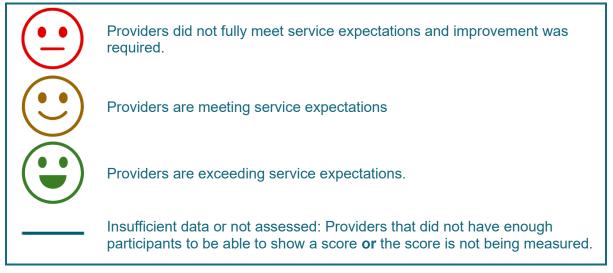

## What does each score mean?

For further information, please contact your provider or the Department of Social Services.

The department reserves the right to retrospectively amend results if they change due to compliance activities. Results are based on evidence at a point in time.