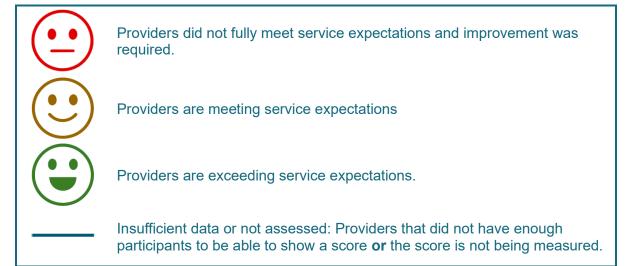

## What does each score mean?

For further information, please contact your provider or the Department of Social Services.

The department reserves the right to retrospectively amend results if they change due to compliance activities. Results are based on evidence at a point in time.