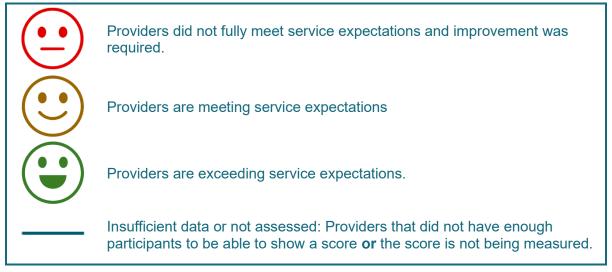

## What does each score mean?

For further information, please contact your provider or the Department of Social Services.

The department reserves the right to retrospectively amend results if they change due to compliance activities. Results are based on evidence at a point in time.