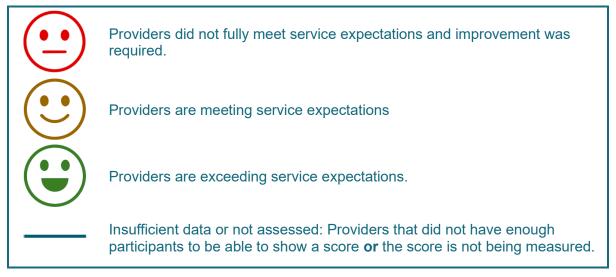

## What does each score mean?

For further information, please contact your provider or the Department of Social Services.

The department reserves the right to retrospectively amend results if they change due to compliance activities. Results are based on evidence at a point in time.