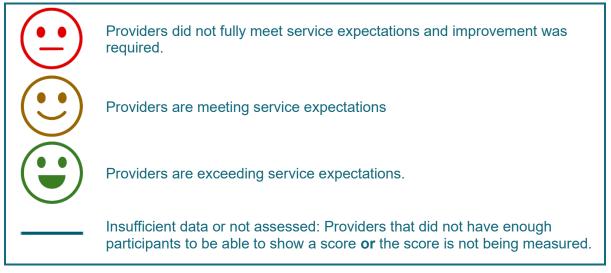

## What does each score mean?

For further information, please contact your provider or the Department of Social Services.

The department reserves the right to retrospectively amend results if they change due to compliance activities. Results are based on evidence at a point in time.