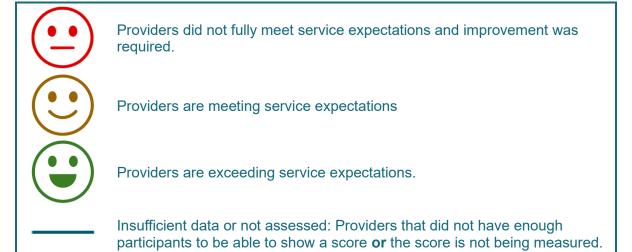

## What does each score mean?

For further information, please contact your provider or the Department of Social Services.

The department reserves the right to retrospectively amend results if they change due to compliance activities. Results are based on evidence at a point in time.