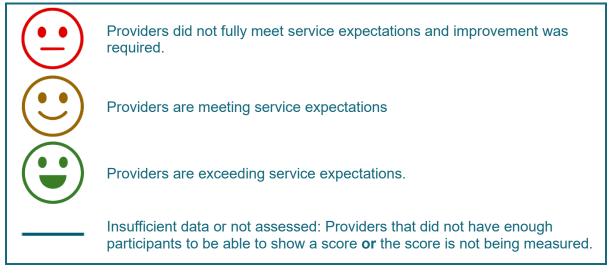

## What does each score mean?

For further information, please contact your provider or the Department of Social Services.

The department reserves the right to retrospectively amend results if they change due to compliance activities. Results are based on evidence at a point in time.