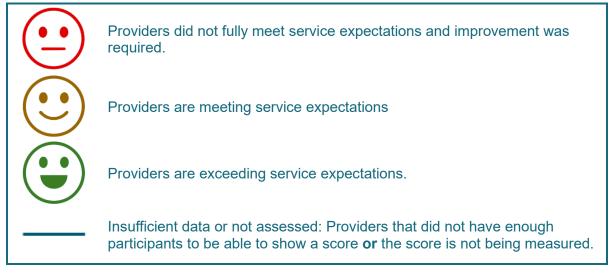

## What does each score mean?

For further information, please contact your provider or the Department of Social Services.

The department reserves the right to retrospectively amend results if they change due to compliance activities. Results are based on evidence at a point in time.