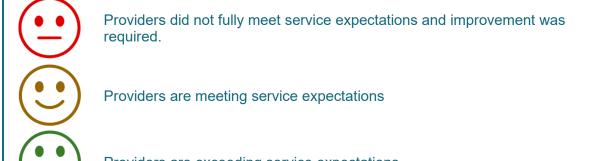

## What does each score mean?

Providers are exceeding service expectations.

Insufficient data or not assessed: Providers that did not have enough participants to be able to show a score **or** the score is not being measured.