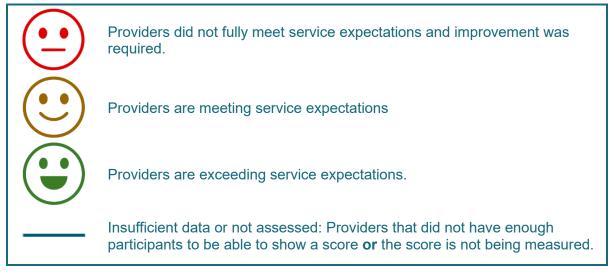

## What does each score mean?

For further information, please contact your provider or the Department of Social Services.

The department reserves the right to retrospectively amend results if they change due to compliance activities. Results are based on evidence at a point in time.