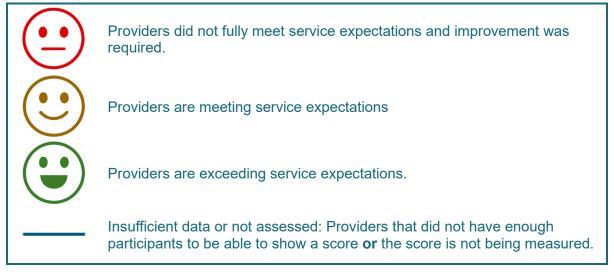

## What does each score mean?

For further information, please contact your provider or the Department of Social Services.

The department reserves the right to retrospectively amend results if they change due to compliance activities. Results are based on evidence at a point in time.