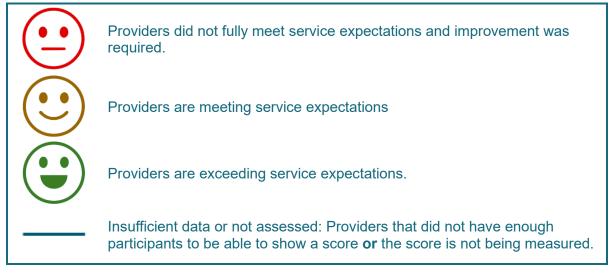

## What does each score mean?

For further information, please contact your provider or the Department of Social Services.

The department reserves the right to retrospectively amend results if they change due to compliance activities. Results are based on evidence at a point in time.