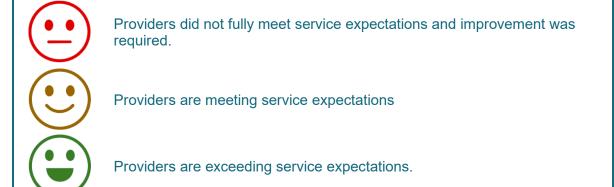

## What does each score mean?

Insufficient data or not assessed: Providers that did not have enough participants to be able to show a score **or** the score is not being measured.

For further information, please contact your provider or the Department of Social Services.