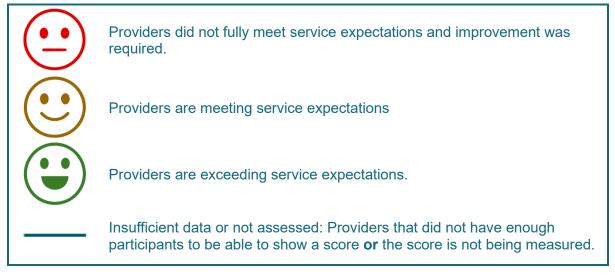

## What does each score mean?

For further information, please contact your provider or the Department of Social Services.

The department reserves the right to retrospectively amend results if they change due to compliance activities. Results are based on evidence at a point in time.