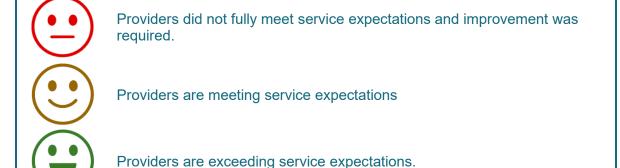

## What does each score mean?

Insufficient data or not assessed: Providers that did not have enough participants to be able to show a score **or** the score is not being measured.

For further information, please contact your provider or the Department of Social Services.