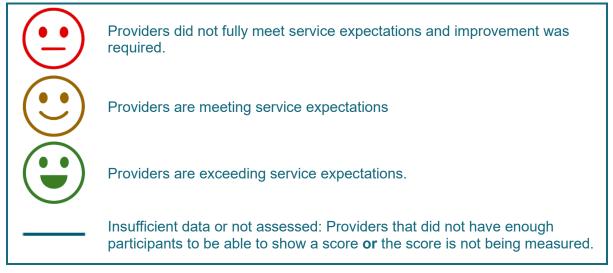

## What does each score mean?

For further information, please contact your provider or the Department of Social Services.

The department reserves the right to retrospectively amend results if they change due to compliance activities. Results are based on evidence at a point in time.