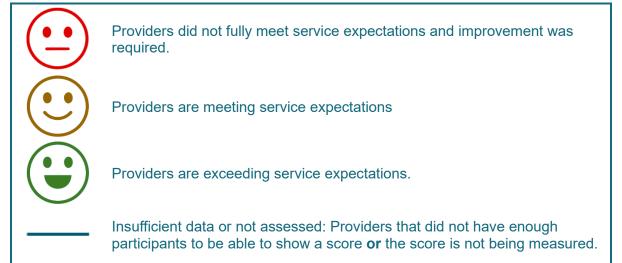

## What does each score mean?

For further information, please contact your provider or the Department of Social Services.

The department reserves the right to retrospectively amend results if they change due to compliance activities. Results are based on evidence at a point in time.