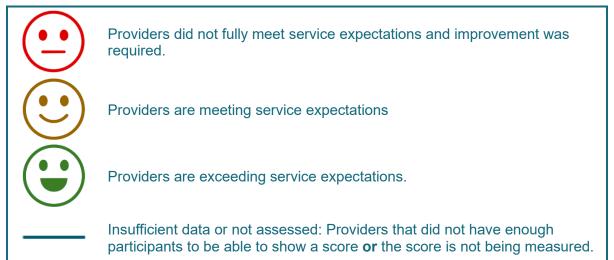

## What does each score mean?

For further information, please contact your provider or the Department of Social Services.

The department reserves the right to retrospectively amend results if they change due to compliance activities. Results are based on evidence at a point in time.