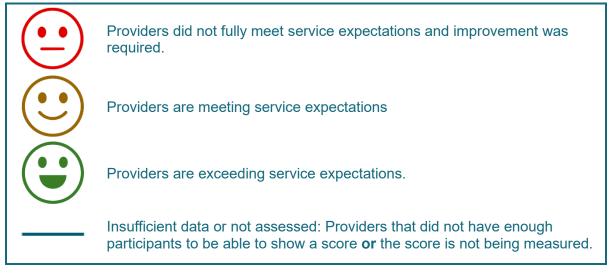

## What does each score mean?

For further information, please contact your provider or the Department of Social Services.

The department reserves the right to retrospectively amend results if they change due to compliance activities. Results are based on evidence at a point in time.