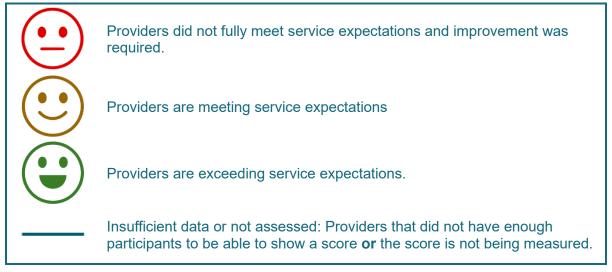

## What does each score mean?

For further information, please contact your provider or the Department of Social Services.

The department reserves the right to retrospectively amend results if they change due to compliance activities. Results are based on evidence at a point in time.