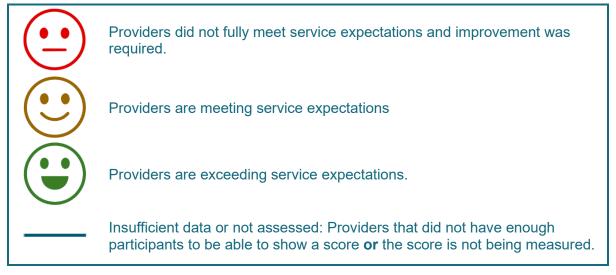

## What does each score mean?

For further information, please contact your provider or the Department of Social Services.

The department reserves the right to retrospectively amend results if they change due to compliance activities. Results are based on evidence at a point in time.