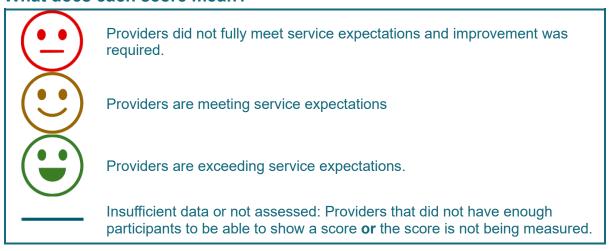

## What does each score mean?

For further information, please contact your provider or the Department of Social Services.

The department reserves the right to retrospectively amend results if they change due to compliance activities. Results are based on evidence at a point in time.