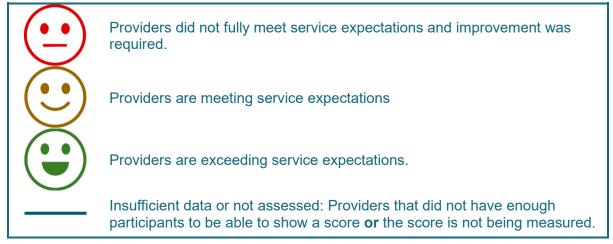

## What does each score mean?

For further information, please contact your provider or the Department of Social Services.

The department reserves the right to retrospectively amend results if they change due to compliance activities. Results are based on evidence at a point in time.