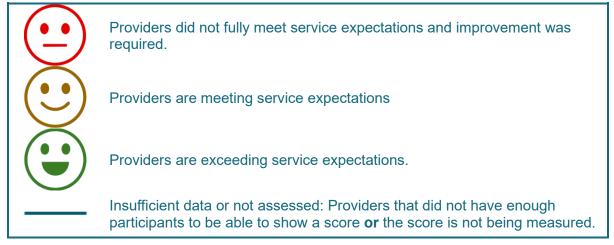

## What does each score mean?

For further information, please contact your provider or the Department of Social Services.

The department reserves the right to retrospectively amend results if they change due to compliance activities. Results are based on evidence at a point in time.