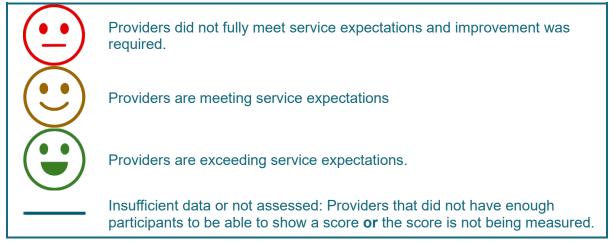

## What does each score mean?

For further information, please contact your provider or the Department of Social Services.

The department reserves the right to retrospectively amend results if they change due to compliance activities. Results are based on evidence at a point in time.