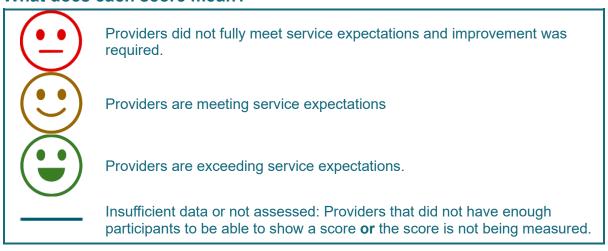

## What does each score mean?

For further information, please contact your provider or the Department of Social Services.

The department reserves the right to retrospectively amend results if they change due to compliance activities. Results are based on evidence at a point in time.