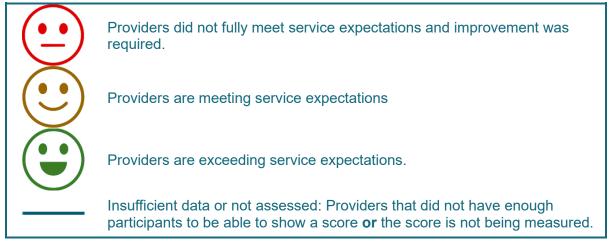

## What does each score mean?

For further information, please contact your provider or the Department of Social Services.

The department reserves the right to retrospectively amend results if they change due to compliance activities. Results are based on evidence at a point in time.