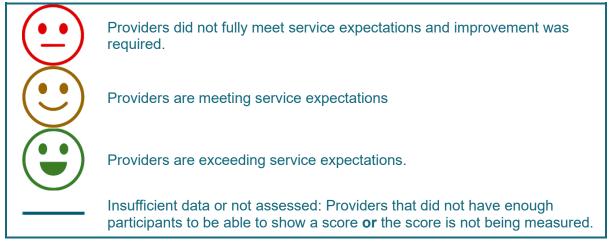

## What does each score mean?

For further information, please contact your provider or the Department of Social Services.

The department reserves the right to retrospectively amend results if they change due to compliance activities. Results are based on evidence at a point in time.