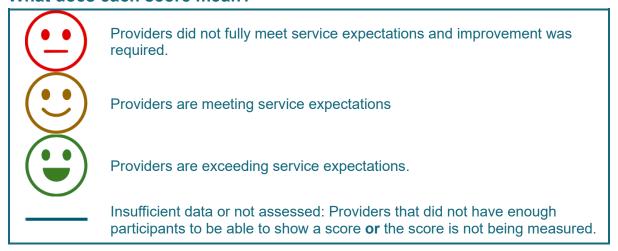

## What does each score mean?

For further information, please contact your provider or the Department of Social Services.

The department reserves the right to retrospectively amend results if they change due to compliance activities. Results are based on evidence at a point in time.