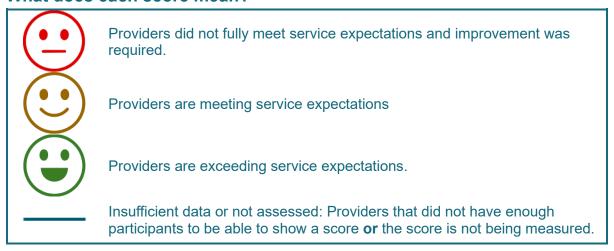

## What does each score mean?

For further information, please contact your provider or the Department of Social Services.

The department reserves the right to retrospectively amend results if they change due to compliance activities. Results are based on evidence at a point in time.