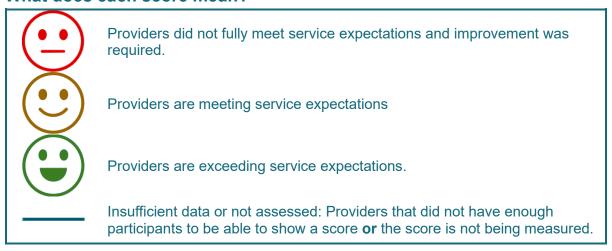

## What does each score mean?

For further information, please contact your provider or the Department of Social Services.

The department reserves the right to retrospectively amend results if they change due to compliance activities. Results are based on evidence at a point in time.