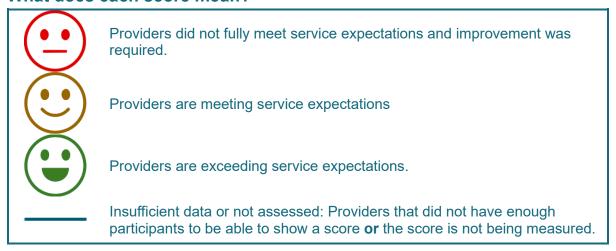

## What does each score mean?

For further information, please contact your provider or the Department of Social Services.

The department reserves the right to retrospectively amend results if they change due to compliance activities. Results are based on evidence at a point in time.