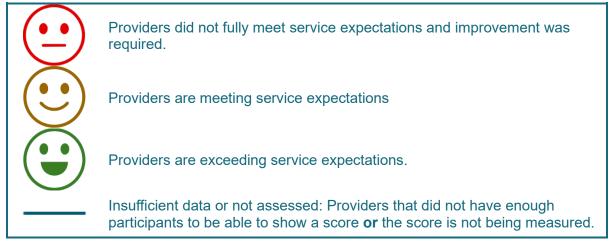

## What does each score mean?

For further information, please contact your provider or the Department of Social Services.

The department reserves the right to retrospectively amend results if they change due to compliance activities. Results are based on evidence at a point in time.