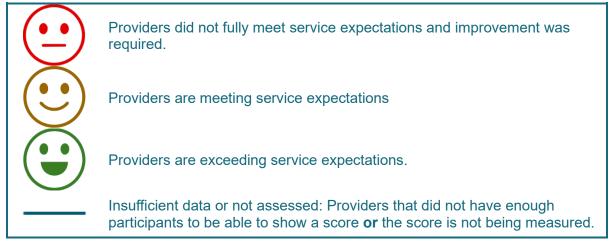

## What does each score mean?

For further information, please contact your provider or the Department of Social Services.

The department reserves the right to retrospectively amend results if they change due to compliance activities. Results are based on evidence at a point in time.