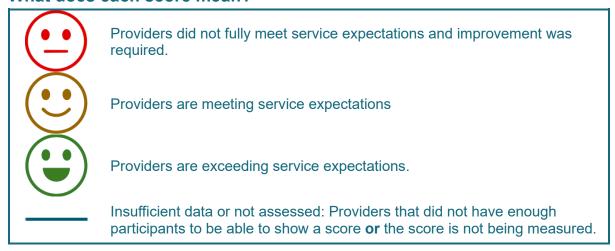

## What does each score mean?

For further information, please contact your provider or the Department of Social Services.

The department reserves the right to retrospectively amend results if they change due to compliance activities. Results are based on evidence at a point in time.